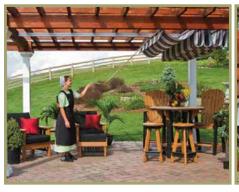

# EZShade Canopy

Consider adding this EZShade Canopy System to your new or existing pergola. This manually controlled canopy glides effortlessly to shade the entire area. You will find yourself using your patio more often when you can block out that hot mid-day sun, or mild rain. Bring this EZShade Canopy System to your backyard oasis.

Manual Operation
Our EZShade Canopy glides smoothly
for easy operation.

Quality Materials

Made from stainless steel fasteners,
powder-coated brackets, and
Sunbrella fabric.