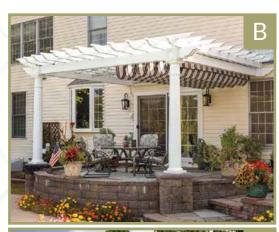

te a second of it. Give your family the very best by choosing the perfect gathering place. You'll be amazed how little moments like a family picnic transform into lasting memories your children or grandchildren will remember forever.

Bring the EZShade Canopy to your backyard so you can enjoy the outdoors more. Screen out the sun on those bright summer days or protect yourself when that surprise rain shower pops up during your picnic. The EZShade Canopy is the perfect addition for any backyard.

#### A. ARTISAN PERGOLA

EZShade in Grey, Black, & White

#### **B. ARTISAN PERGOLA**

EZShade in Navy Taupe Fancy

#### C. KINGSTON PERGOLA

EZShade in Westfield Mushroom

#### D. ARTISAN PERGOLA

EZShade in Burgundy, Black, & White

#### E. HEARTHSIDE PERGOLA

EZShade Canopy in East Ridge Cocoa









# EZShade Canopy







Consider adding this EZShade Canopy System to your new or existing pergola. This manually controlled canopy glides effortlessly to shade the entire area. You will find yourself using your patio more often when you can block out that hot mid-day sun, or mild rain. Bring this EZShade Canopy System to your backyard oasis.



Manual Operation
Our EZShade Canopy glides smoothly
for easy operation.



Quality Materials

Made from stainless steel fasteners,
powder-coated brackets, and
Sunbrella fabric.

### AVAILABLE STOCK COLORS





Dubonnett Tweed Charcoal Tweed



Hemlock Tweed Linen Tweed



Royal Blue Tweed

Other Sunbrella fabrics available for an additional fee.



Create a comfortable and cool space by adding an EZShade to your structure.

## EZShade Curta