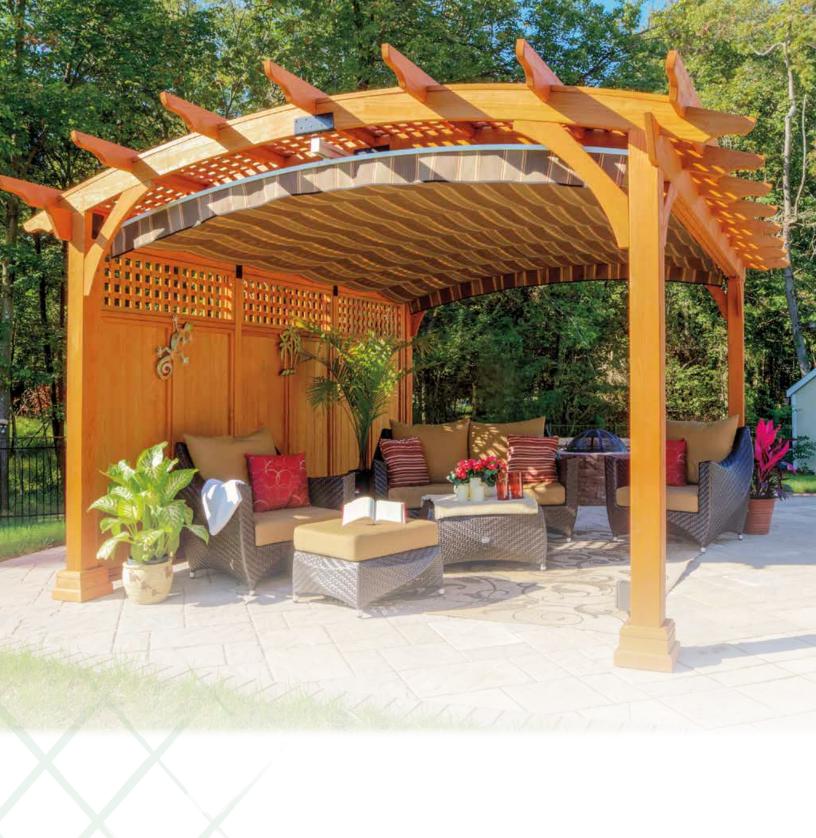

Bring the EZShade Canopy to your backyard so you can enjoy the outdoors more. Screen out the sun on those bright summer days or protect yourself when that surprise rain shower pops up during your picnic. The EZShade Canopy is the perfect addition for any backyard.

# EZShade Canopy

Consider adding this EZShade Canopy System to your new or existing pergola. This manually controlled canopy glides effortlessly to shade the entire area. You will find yourself using your patio more often when you can block out that hot mid-day sun, or mild rain. Bring this EZShade Canopy System to your backyard oasis.