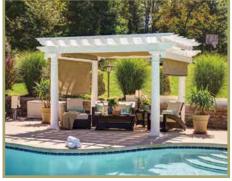

#### A. ARTISAN PERGOLA

EZShade in Grey, Black, & White

#### **B. ARTISAN PERGOLA**

EZShade in Navy Taupe Fancy

#### C. KINGSTON PERGOLA

EZShade in Westfield Mushroom

#### D. ARTISAN PERGOLA

EZShade in Burgundy, Black, & White

#### E. HEARTHSIDE PERGOLA

EZShade Canopy in East Ridge Cocoa