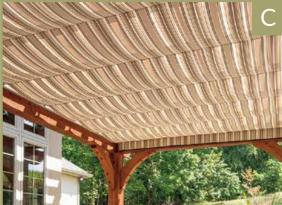

second of it. Give your family the very best by choosing the perfect gathering place. You'll be amazed how little moments like a family picnic transform into lasting memories your children or grandchildren will remember forever.

Bring the EZShade Canopy to your backyard so you can enjoy the outdoors more. Screen out the sun on those bright summer days or protect yourself when that surprise rain shower pops up during your picnic. The EZShade Canopy is the perfect addition for any backyard.

#### A. ARTISAN PERGOLA

EZShade in Grey, Black, & White

#### **B. ARTISAN PERGOLA**

EZShade in Navy Taupe Fancy

#### C. KINGSTON PERGOLA

EZShade in Westfield Mushroom

#### D. ARTISAN PERGOLA

EZShade in Burgundy, Black, & White

#### E. HEARTHSIDE PERGOLA

EZShade Canopy in East Ridge Cocoa









# EZShade Canopy







Consider adding this EZShade Canopy System to your new or existing pergola. This manually controlled canopy glides effortlessly to shade the entire area. You will find yourself using your patio more often when you can block out that hot mid-day sun, or mild rain. Bring this EZShade Canopy System to your backyard oasis.



Manual Operation
Our EZShade Canopy glides smoothly
for easy operation.



Quality Materials

Made from stainless steel fasteners,
powder-coated brackets, and
Sunbrella fabric.

### AVAILABLE STOCK COLORS





Dubonnett Tweed Charcoal Tweed



Hemlock Tweed Linen Tweed



Royal Blue Tweed

Other Sunbrella fabrics available for an additional fee.



Create a comfortable and cool space by adding an EZShade to your structure.

## EZShade Curtain