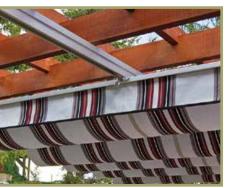

Bring the EZShade Canopy to your backyard so you can enjoy the outdoors more. Screen out the sun on those bright summer days or protect yourself when that surprise rain shower pops up during your picnic. The EZShade Canopy is the perfect addition for any backyard.

# EZShade Canopy

Consider adding this EZShade Canopy System to your new or existing pergola. This manually controlled canopy glides effortlessly to shade the entire area. You will find yourself using your patio more often when you can block out that hot mid-day sun, or mild rain. Bring this EZShade Canopy System to your backyard oasis.