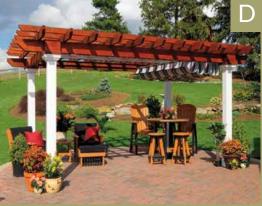

a second of it. Give your family the very best by choosing the perfect gathering place. You'll be amazed how little moments like a family picnic transform into lasting memories your children or grandchildren will remember forever.

Bring the EZShade Canopy to your backyard so you can enjoy the outdoors more. Screen out the sun on those bright summer days or protect yourself when that surprise rain shower pops up during your picnic. The EZShade Canopy is the perfect addition for any backyard.

#### A. ARTISAN PERGOLA

EZShade in Grey, Black, & White

#### **B. ARTISAN PERGOLA**

EZShade in Navy Taupe Fancy

#### C. KINGSTON PERGOLA

EZShade in Westfield Mushroom

#### D. ARTISAN PERGOLA

EZShade in Burgundy, Black, & White

#### E. HEARTHSIDE PERGOLA

EZShade Canopy in East Ridge Cocoa









# EZShade Canopy







Consider adding this EZShade Canopy System to your new or existing pergola. This manually controlled canopy glides effortlessly to shade the entire area. You will find yourself using your patio more often when you can block out that hot mid-day sun, or mild rain. Bring this EZShade Canopy System to your backyard oasis.



Manual Operation
Our EZShade Canopy glides smoothly
for easy operation.



Quality Materials

Made from stainless steel fasteners,
powder-coated brackets, and
Sunbrella fabric.

### AVAILABLE STOCK COLORS





Dubonnett Tweed Charcoal Tweed



Hemlock Tweed Linen Tweed



Royal Blue Tweed

Other Sunbrella fabrics available for an additional fee.



Create a comfortable and cool space by adding an EZShade to your structure.

## EZShade Curtain