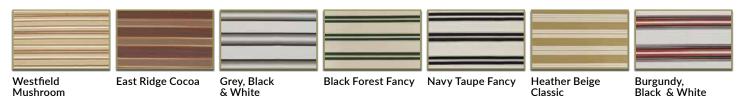

#### A. ARTISAN PERGOLA

EZShade in Grey, Black, & White

#### **B. ARTISAN PERGOLA**

EZShade in Navy Taupe Fancy

#### C. KINGSTON PERGOLA

EZShade in Westfield Mushroom

#### D. ARTISAN PERGOLA

EZShade in Burgundy, Black, & White

#### E. HEARTHSIDE PERGOLA

EZShade Canopy in East Ridge Cocoa