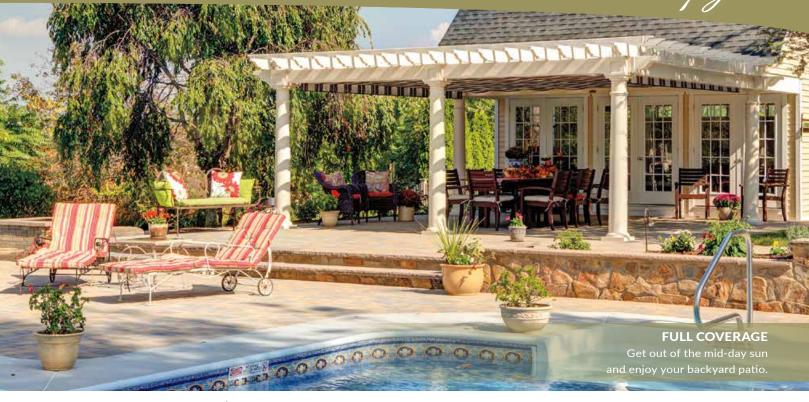

## EZShade Curtain

**Full Coverage** Get out of the mid-day sun and enjoy your backyard patio.

Made from stainless steel fasteners. powder-coated brackets, and Phifertex fabric.