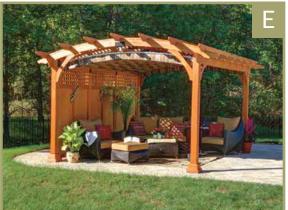

econd of it. Give your family the very best by choosing the perfect gathering place. You'll be amazed how little moments like a family picnic transform into lasting memories your children or grandchildren will remember forever.

Bring the EZShade Canopy to your backyard so you can enjoy the outdoors more. Screen out the sun on those bright summer days or protect yourself when that surprise rain shower pops up during your picnic. The EZShade Canopy is the perfect addition for any backyard.

#### A. ARTISAN PERGOLA

EZShade in Grey, Black, & White

#### **B. ARTISAN PERGOLA**

EZShade in Navy Taupe Fancy

#### C. KINGSTON PERGOLA

EZShade in Westfield Mushroom

#### D. ARTISAN PERGOLA

EZShade in Burgundy, Black, & White

#### E. HEARTHSIDE PERGOLA

EZShade Canopy in East Ridge Cocoa









# EZShade Canopy







Consider adding this EZShade Canopy System to your new or existing pergola. This manually controlled canopy glides effortlessly to shade the entire area. You will find yourself using your patio more often when you can block out that hot mid-day sun, or mild rain. Bring this EZShade Canopy System to your backyard oasis.



Manual Operation
Our EZShade Canopy glides smoothly
for easy operation.



Quality Materials

Made from stainless steel fasteners,
powder-coated brackets, and
Sunbrella fabric.

### AVAILABLE STOCK COLORS





Dubonnett Tweed Charcoal Tweed



Hemlock Tweed Linen Tweed



Royal Blue Tweed

Other Sunbrella fabrics available for an additional fee.



Create a comfortable and cool space by adding an EZShade to your structure.

## EZShade Curtain