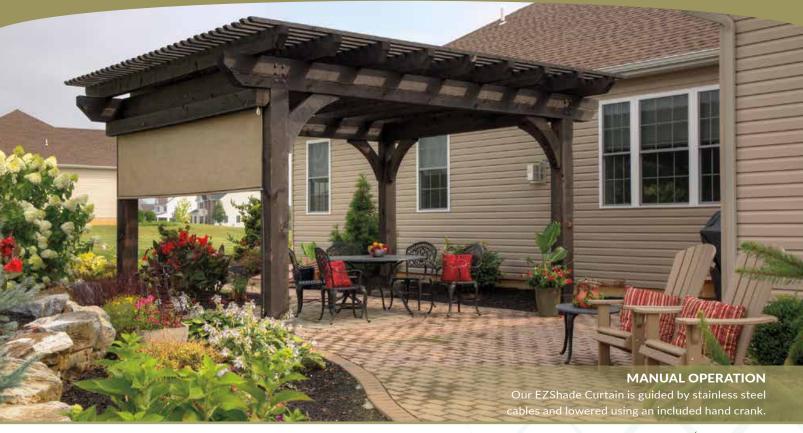

# EZShade Canopy

Consider adding this EZShade Canopy System to your new or existing pergola. This manually controlled canopy glides effortlessly to shade the entire area. You will find yourself using your patio more often when you can block out that hot mid-day sun, or mild rain. Bring this EZShade Canopy System to your backyard oasis.

Manual Operation
Our EZShade Canopy glides smoothly
for easy operation.

Quality Materials

Made from stainless steel fasteners,
powder-coated brackets, and
Sunbrella fabric.

#### STANDARD FEATURES

Consider adding this EZShade Curtain System to your new or existing pergola or pavilion. This manually-controlled curtain winds down effortlessly and glides down the double cable system to shade the entire area. You will find yourself using your patio more often when you can block out that glaring afternoon sun. The fabric is a dense screen material that has partial transparency. Bring this EZShade Curtain System to your backyard oasis.